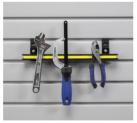

Horizontal Bike Rack

24" Long Tool Bar

13" Magnetic Tool Bar

Paper Towel Holder

S Hook

Screw Driver Rack

Small Tool Rack

6" Snap Hook