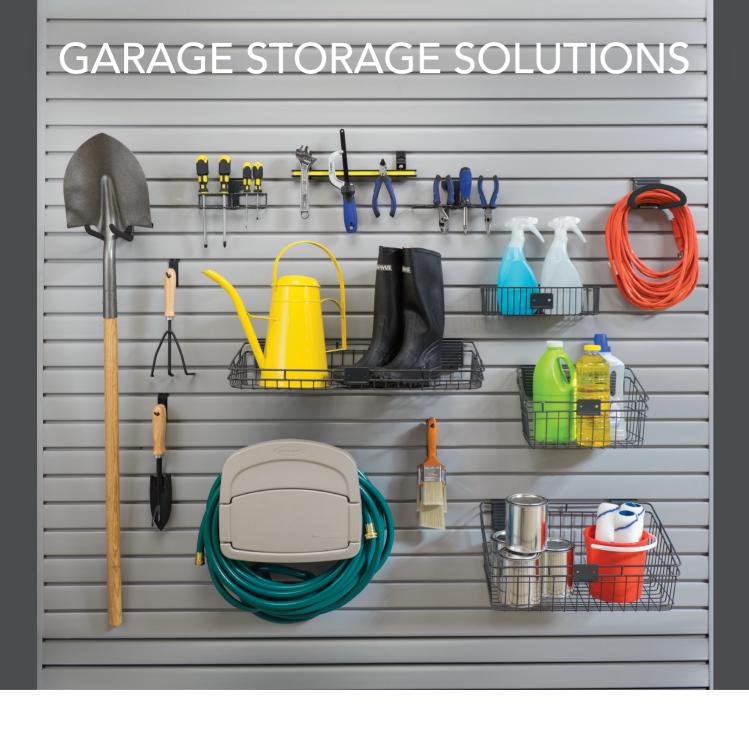

## **ACCESSORIES**

12"w x 3"d Basket

4" Double Hook

4" Loop Hook

5" Bike Hook

6" J Hook

6 Tilt Bin Storage Unit

8" Double Hook

8" Loop Hook

12"w x 8"d Basket

18"w x 12"d Basket

24"w x 12"d Basket

34" x 26" Mesh Basket

Recycling Center

Fishing Rod Holder

Golf Accessory Holder