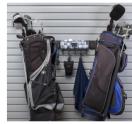

8" Loop Hook

12"w x 8"d Basket

18"w x 12"d Basket

24"w x 12"d Basket

34" x 26" Mesh Basket

Recycling Center

Fishing Rod Holder

Golf Accessory Holder