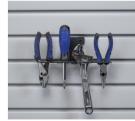

## **ACCESSORIES**

12"w x 3"d Basket

4" Double Hook

4" Loop Hook

5" Bike Hook

6" J Hook

6 Tilt Bin Storage Unit

8" Double Hook

Horizontal Bike Rack

24" Long Tool Bar

13" Magnetic Tool Bar

Paper Towel Holder

S Hook

Screw Driver Rack

Small Tool Rack

6" Snap Hook