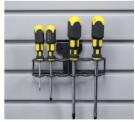

Horizontal Bike Rack

24" Long Tool Bar

13" Magnetic Tool Bar

Paper Towel Holder

S Hook

Screw Driver Rack

Small Tool Rack

6" Snap Hook