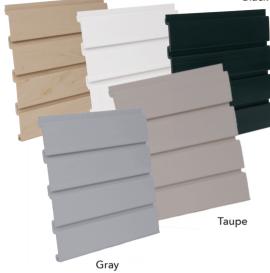

## Make it your own — enhance the functionality and style of any garage

Our modular, wall-mounted organization systems maximize space while minimizing clutter. Start with our durable PVC slatwall panels as your base then add your choice of accessories.

Accessories simply snap into place without tools and can be easily rearranged as your storage needs change. Accessories include hooks, shelves, wire baskets, tool holders, sport racks, recycling bins, and more. Versatile and expandable, these exceptional garage organizers offer space saving solutions to meet all of your needs with style and functionality.

## **SLATWALL SYSTEM PANELS**

## Maple White Black Taupe Gray

## **ACCESSORIES**



12"w x 3"d Basket



4" Double Hook



4" Loop Hook



5" Bike Hook



6" J Hook



6 Tilt Bin Storage Unit



8" Double Hook



8" Loop Hook



12"w x 8"d Basket



18"w x 12"d Basket



24"w x 12"d Basket



34" x 26" Mesh Basket



Recycling Center



Fishing Rod Holder



Golf Accessory Holder



Horizontal Bike Rack



24" Long Tool Bar



13" Magnetic Tool Bar



Paper Towel Holder



S Hook



Screw Driver Rack



Small Tool Rack



6" Snap Hook



Sports Accessory Rack



Tennis Accessory Holder



4' Snap Hook



Ski Rack



Wall Mount Hose Holder