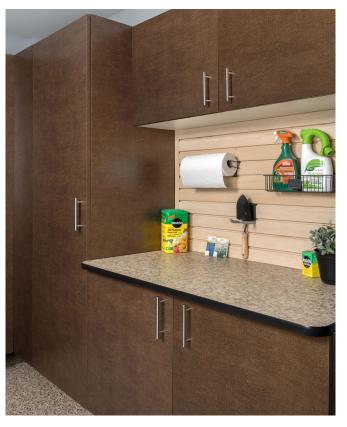

#### CUSTOM WORKBENCHES

Create a hobby space or custom work center with our versatile workbench options. Multi-sized drawers, doors, sink base cabinets and custom counters are designed with your lifestyle in mind.

#### **STORAGE SYSTEMS**

Keep your garage organized and clutter-free with our wall mounted storage systems. Movable hooks, baskets and specialized racks provide easy access to everyday items. Overhead racks are also available for storing bulky seasonal items.