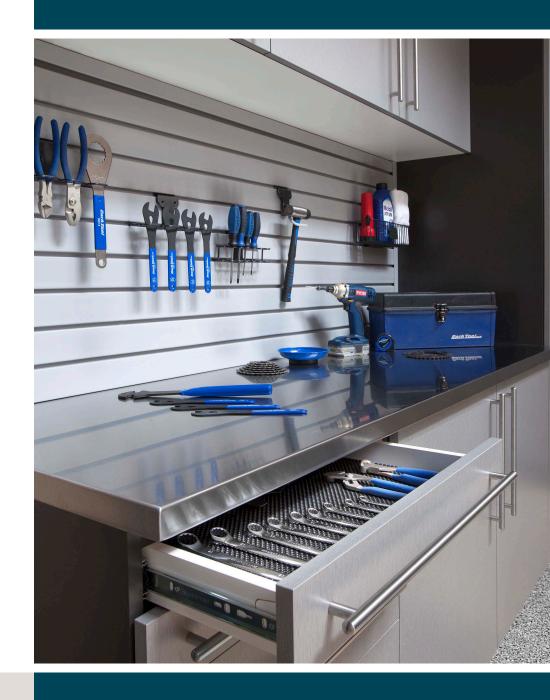

#### CUSTOM WORKBENCHES

Create a hobby space or custom work center with our versatile workbench options. Multi-sized drawers, doors, sink base cabinets and custom counters are designed with your lifestyle in mind.

#### **STORAGE SYSTEMS**

Keep your garage organized and clutter-free with our wall mounted storage systems. Movable hooks, baskets and specialized racks provide easy access to everyday items. Overhead racks are also available for storing bulky seasonal items.