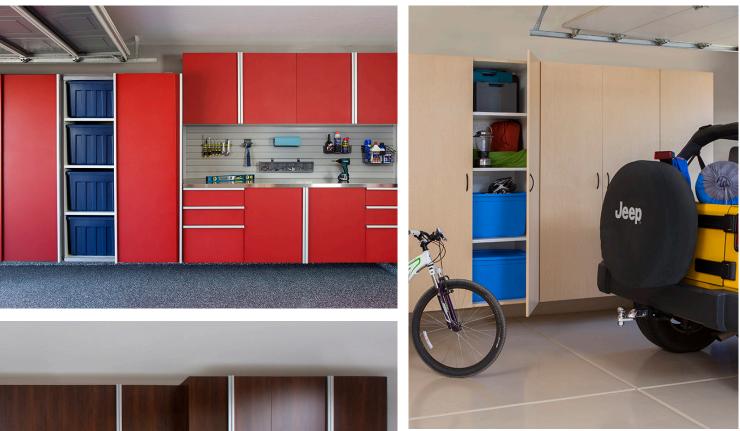

#### CABINETRY

Our superior-grade cabinets with full backs bring luxury to your garage while providing the best protection for your stored items. Wall-mounted construction prevents water damage and makes cleaning your garage simple.

#### **STORAGE SYSTEMS**

Keep your garage organized and clutter-free with our wall mounted storage systems. Movable hooks, baskets and specialized racks provide easy access to everyday items. Overhead racks are also available for storing bulky seasonal items.