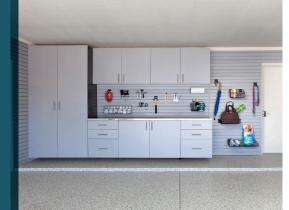

#### CABINETRY

Our superior-grade cabinets with full backs bring luxury to your garage while providing the best protection for your stored items. Wall-mounted construction prevents water damage and makes cleaning your garage simple.

#### **STORAGE SYSTEMS**

Keep your garage organized and clutter-free with our wall mounted storage systems. Movable hooks, baskets and specialized racks provide easy access to everyday items. Overhead racks are also available for storing bulky seasonal items.