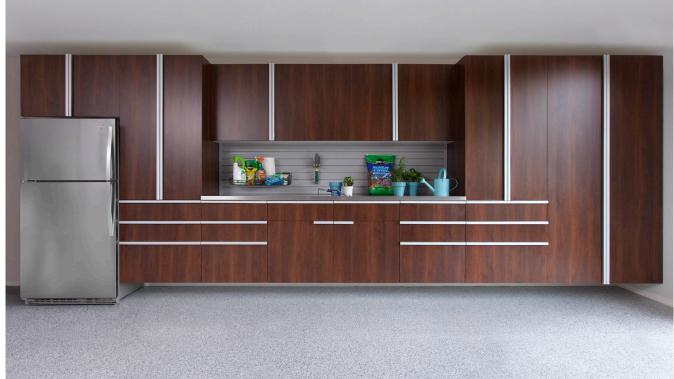

#### CABINETRY

Our superior-grade cabinets with full backs bring luxury to your garage while providing the best protection for your stored items. Wall-mounted construction prevents water damage and makes cleaning your garage simple.

#### CUSTOM WORKBENCHES

Create a hobby space or custom work center with our versatile workbench options. Multi-sized drawers, doors, sink base cabinets and custom counters are designed with your lifestyle in mind.