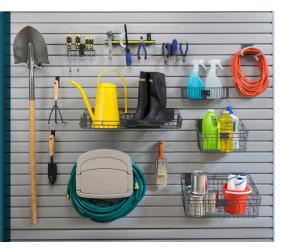

#### **STORAGE SYSTEMS**

Keep your garage organized and clutter-free with our wall mounted storage systems. Movable hooks, baskets and specialized racks provide easy access to everyday items. Overhead racks are also available for storing bulky seasonal items.