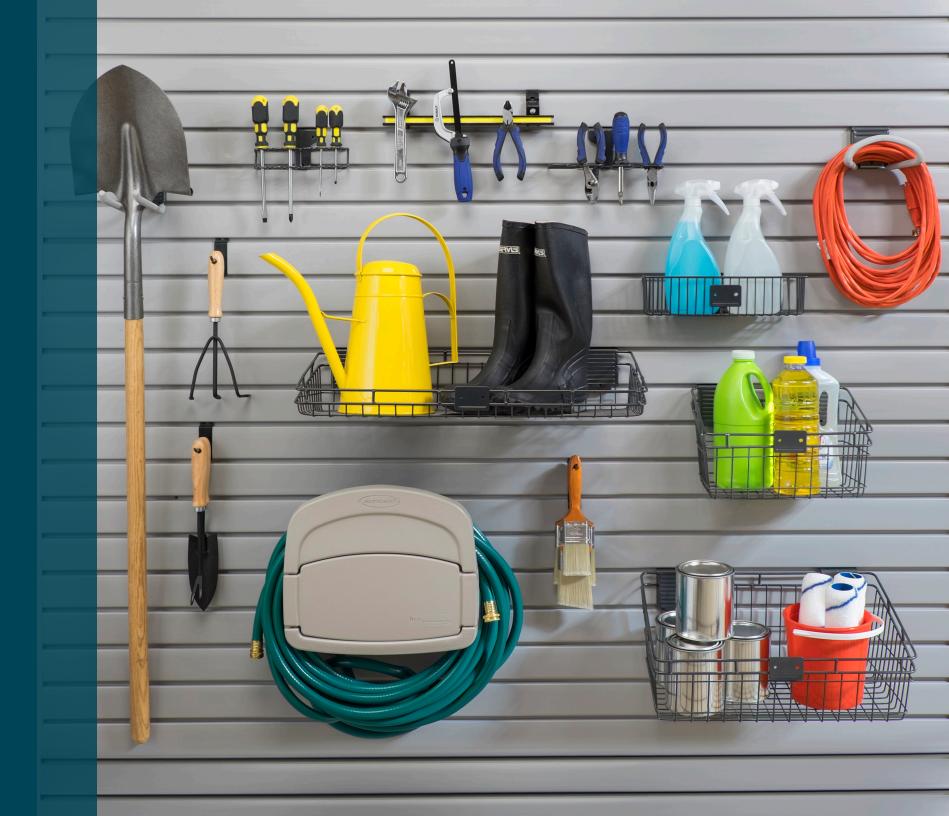

# **STORAGE SYSTEMS**

Keep your garage organized and clutter-free with our wall-mounted storage systems. Movable hooks, baskets and specialized racks provide easy access to everyday items. Overhead racks are also available for storing bulky seasonal items.

### MAKE IT YOUR OWN — Our

modular, wall-mounted organization systems maximize space while minimizing clutter. Start with our durable PVC statwall panels as your base then add your choice of accessories.

Accessories simply snap into place without tools and can be easily rearranged as your storage needs change.

### GARAGE ACCESSORIES

5" Bike Hook

6" J Hook

12″w x 8″d Basket

18″w x 12″d Basket

Fishing Rod Holder

Paper Towel Holder

S Hook

Sports Accessory Rack

Tennis Accessory Holder

12″w x 3″d Basket

6 Tilt Bin Storage Unit

4" Double Hook

4″ Loop Hook

8" Loop Hook

24″w x 12″d Basket

8" Double Hook

34" x 26" Mesh Basket

**Recycling Center** 

Horizontal Bike Rack

Screw Driver Rack

4' Snap Hook

24" Long Tool Bar

13" Magnetic Tool Bar

Small Tool Rack 6" Snap Hook

Ski Rack

Wall Mount Hose Holder