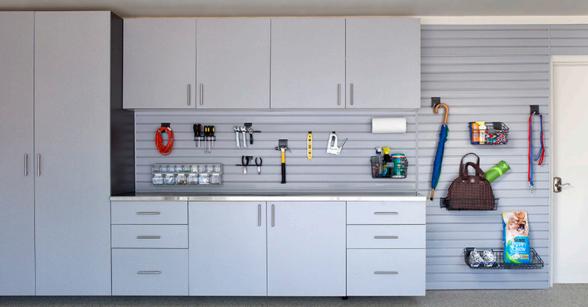

# **STORAGE SYSTEMS**

Keep your garage organized and clutter-free with our wall-mounted storage systems. Movable hooks, baskets and specialized racks provide easy access to everyday items. Overhead racks are also available for storing bulky seasonal items.

### MAKE IT YOUR OWN — Our

modular, wall-mounted organization systems maximize space while minimizing clutter. Start with our durable PVC statwall panels as your base then add your choice of accessories.

Accessories simply snap into place without tools and can be easily rearranged as your storage needs change.

### GARAGE ACCESSORIES

5" Bike Hook

6" J Hook

12″w x 8″d Basket

18″w x 12″d Basket

Fishing Rod Holder

Paper Towel Holder

S Hook