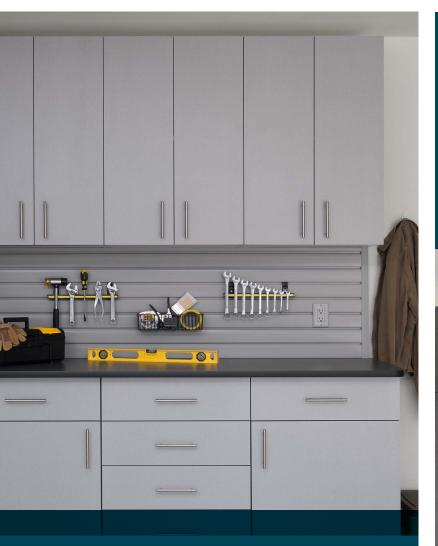

# **PRODUCT HIGHLIGHTS**

Our complete line of garage cabinets and organization systems provide the most effective solution to your garage storage woes.

**CABINET ACCESS** — Full-swing door hinges allow doors to open wide for easy access. Additionally, cabinets can be constructed without a center dividing post to provide unobstructed access to the entire shelf width and all for storage of larger objects. **SHELVING** — One-inch fixed and adjustable shelving is 25 percent thicker than the industry standard and has a load-bearing capacity of 100 pounds.

**DRAWERS** — All drawers include fullextension runners for easy access to all of your stored items.

Let us transform your garage into a functional extension of your home. Our customized solutions allow us to create an organization system to meet all of your storage needs.