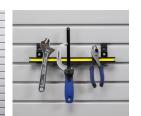

### GARAGE ACCESSORIES

5" Bike Hook

6" J Hook

12″w x 8″d Basket

18″w x 12″d Basket

Fishing Rod Holder

Paper Towel Holder

S Hook

Sports Accessory Rack

Tennis Accessory Holder

12″w x 3″d Basket

6 Tilt Bin Storage Unit

4" Double Hook

4″ Loop Hook

8" Loop Hook

24″w x 12″d Basket

8" Double Hook

34" x 26" Mesh Basket

**Recycling Center** 

Horizontal Bike Rack

Screw Driver Rack

4' Snap Hook

24" Long Tool Bar

13" Magnetic Tool Bar

Small Tool Rack 6" Snap Hook

Ski Rack

Wall Mount Hose Holder