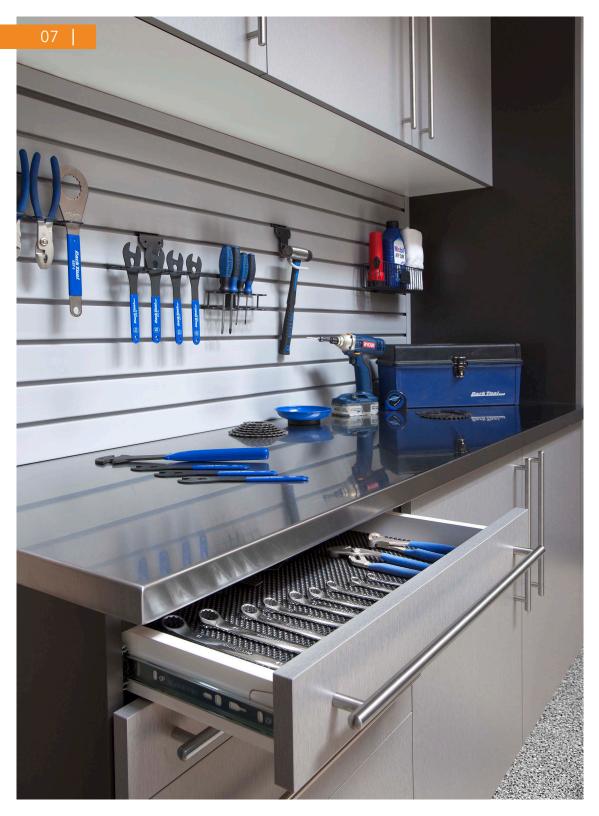

**STAINLESS STEEL** countertops add a modern industrial feel to the garage. Stainless steel is a non-porous and stain-resistant material that is also incredibly durable. This countertop blends harmoniously with many different colors, making it a good fit for your own unique design. MILANO QUARTZ laminate countertops are built to last. They are constructed with the same features of Ebony Star, including the thick edgebanding, but are meant to pair with our warm-toned brown cabinet colors.

**EBONY STAR** laminate countertops are a smart addition to your workbench. This countertop is pairs perfectly with our graytoned cabinetry. It is accented by a thick, rounded edgebanding that provides extra durability for all uses. BUTCHER BLOCK countertops were originally used in butcher shops for cutting meats and have evolved into a beautiful-yetpractical multipurpose work surface. This natural wood countertop adds character to your garage.