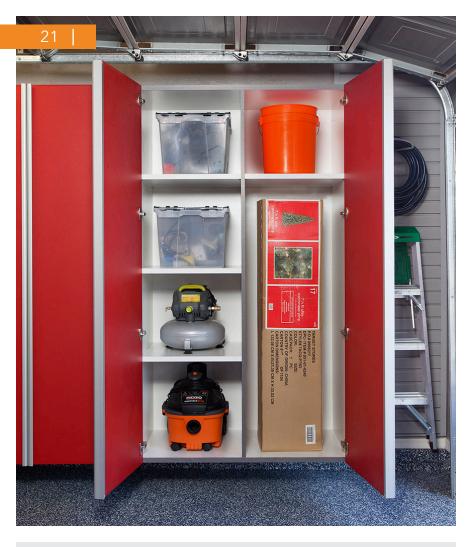

# **PRODUCT HIGHLIGHTS**

Our complete line of garage cabinets and organization systems provide the most effective solution to your garage storage woes.

**CABINET ACCESS** — Full-swing door hinges allow doors to open wide for easy access. Additionally, cabinets can be constructed without a center dividing post to provide unobstructed access to the entire shelf width and all for storage of larger objects. **SHELVING** — One-inch fixed and adjustable shelving is 25 percent thicker than the industry standard and has a load-bearing capacity of 100 pounds.

Ready to simplify your life? Schedule your consultation today!

**CUSTOM SIZING** — A wide variety of cabinet heights, depths and widths allows for endless design possibilities and customization. Extra deep cabinets have enough room to fit large storage bins on a shelf, doubling the capacity of the competitors' cabinets.