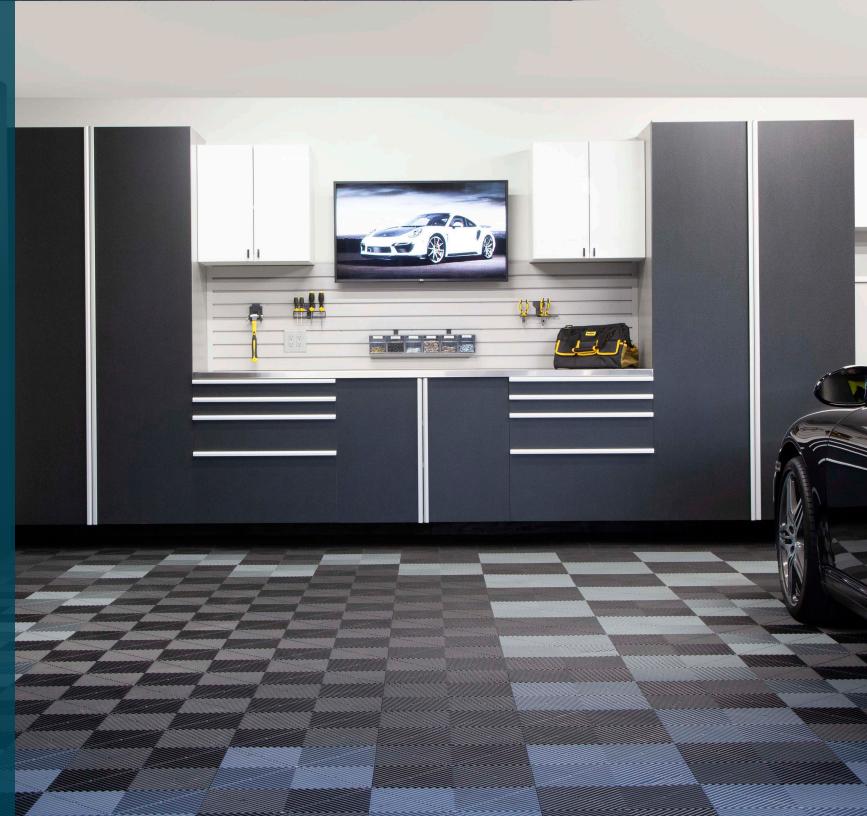

# CABINETRY

Our superior-grade cabinets bring luxury to your garage while providing the best protection for your stored items. Wall-mounted construction prevents water damage and makes cleaning your garage simple.

# **PRODUCT HIGHLIGHTS**

Our complete line of garage cabinets and organization systems provide the most effective solution to your garage storage woes.

**CABINET ACCESS** — Full-swing door hinges allow doors to open wide for easy access. Additionally, cabinets can be constructed without a center dividing post to provide unobstructed access to the entire shelf width and all for storage of larger objects. **SHELVING** — One-inch fixed and adjustable shelving is 25 percent thicker than the industry standard and has a load-bearing capacity of 100 pounds.

**DRAWERS** — All drawers include fullextension runners for easy access to all of your stored items.

Let us transform your garage into a functional extension of your home. Our customized solutions allow us to create an organization system to meet all of your storage needs.