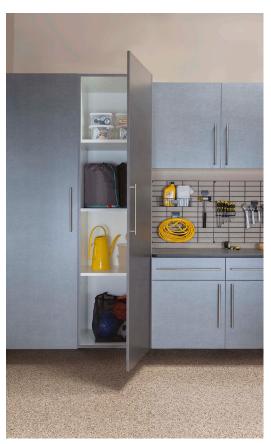

# **PRODUCT HIGHLIGHTS**

Our complete line of garage cabinets and organization systems provide the most effective solution to your garage storage woes.

**CABINET ACCESS** — Full-swing door hinges allow doors to open wide for easy access. Additionally, cabinets can be constructed without a center dividing post to provide unobstructed access to the entire shelf width and all for storage of larger objects. **SHELVING** — One-inch fixed and adjustable shelving is 25 percent thicker than the industry standard and has a load-bearing capacity of 100 pounds.