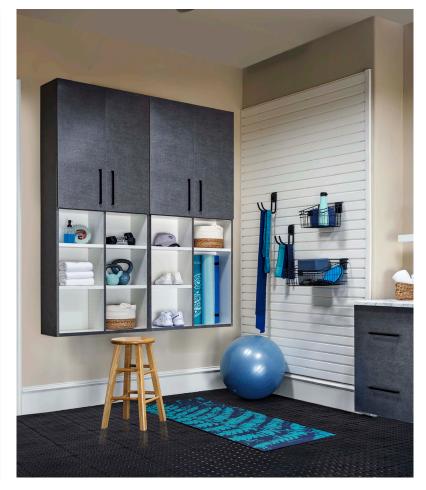

# CABINETRY

Our superior-grade cabinets bring luxury to your garage while providing the best protection for your stored items. Wall-mounted construction prevents water damage and makes cleaning your garage simple.

## SIMPLY ORGANIZED

We are passionate about home organization and the garage is our favorite place to begin. We create custom solutions to organize sports equipment, tools, hobbies and more so you can access items quickly and easily.

## INNOVATIVE DESIGN

Transform your garage into a functional extension of your home. Our customized solutions allow us to create an organization system to meet all of your storage needs.

# **STORAGE SYSTEMS**

Keep your garage organized and clutter-free with our wall-mounted storage systems. Movable hooks, baskets and specialized racks provide easy access to everyday items. Overhead racks are also available for storing bulky seasonal items.

### MAKE IT YOUR OWN — Our

modular, wall-mounted organization systems maximize space while minimizing clutter. Start with our durable PVC statwall panels as your base then add your choice of accessories.