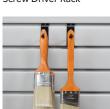

8" Double Hook

34" x 26" Mesh Basket

**Recycling Center** 

Horizontal Bike Rack

Screw Driver Rack

4' Snap Hook

24" Long Tool Bar

13" Magnetic Tool Bar