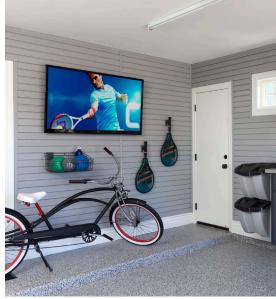

# **STORAGE SYSTEMS**

Keep your garage organized and clutter-free with our wall-mounted storage systems. Movable hooks, baskets and specialized racks provide easy access to everyday items. Overhead racks are also available for storing bulky seasonal items.

### MAKE IT YOUR OWN — Our

modular, wall-mounted organization systems maximize space while minimizing clutter. Start with our durable PVC statwall panels as your base then add your choice of accessories.