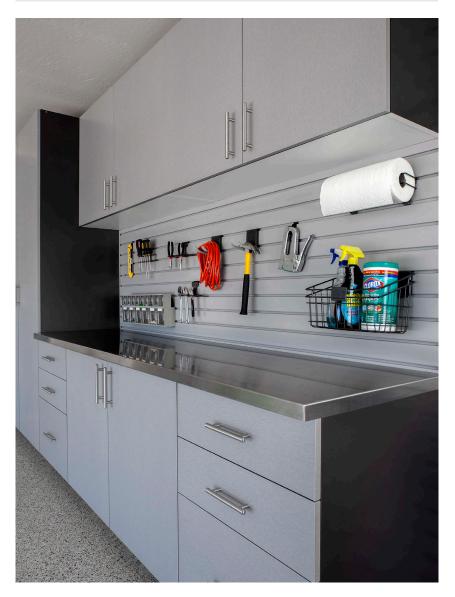

# **CUSTOM WORKBENCHES**

Create a hobby space or custom work center with our versatile workbench options. Multi-sized drawers, doors, sink base cabinets and custom counters are designed with your lifestyle in mind.

**STAINLESS STEEL** countertops add a modern industrial feel to the garage. Stainless steel is a non-porous and stain-resistant material that is also incredibly durable. This countertop blends harmoniously with many different colors, making it a good fit for your own unique design. MILANO QUARTZ laminate countertops are built to last. They are constructed with the same features of Ebony Star, including the thick edgebanding, but are meant to pair with our warm-toned brown cabinet colors.

**EBONY STAR** laminate countertops are a smart addition to your workbench. This countertop is pairs perfectly with our graytoned cabinetry. It is accented by a thick, rounded edgebanding that provides extra durability for all uses. BUTCHER BLOCK countertops were originally used in butcher shops for cutting meats and have evolved into a beautiful-yetpractical multipurpose work surface. This natural wood countertop adds character to your garage.