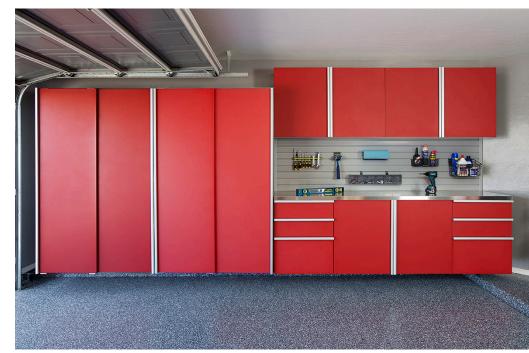

# **CUSTOM WORKBENCHES**

Create a hobby space or custom work center with our versatile workbench options. Multi-sized drawers, doors, sink base cabinets and custom counters are designed with your lifestyle in mind.

**STAINLESS STEEL** countertops add a modern industrial feel to the garage. Stainless steel is a non-porous and stain-resistant material that is also incredibly durable. This countertop blends harmoniously with many different colors, making it a good fit for your own unique design. MILANO QUARTZ laminate countertops are built to last. They are constructed with the same features of Ebony Star, including the thick edgebanding, but are meant to pair with our warm-toned brown cabinet colors.

**EBONY STAR** laminate countertops are a smart addition to your workbench. This countertop is pairs perfectly with our graytoned cabinetry. It is accented by a thick, rounded edgebanding that provides extra durability for all uses. BUTCHER BLOCK countertops were originally used in butcher shops for cutting meats and have evolved into a beautiful-yetpractical multipurpose work surface. This natural wood countertop adds character to your garage.