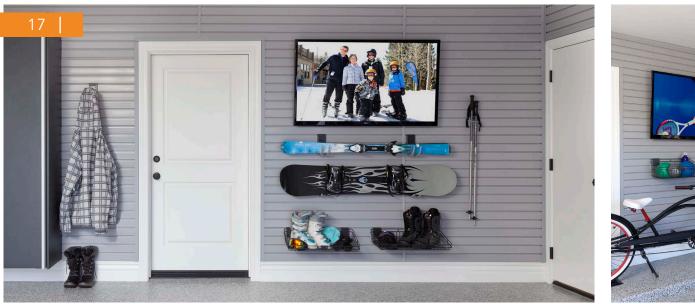

# **STORAGE SYSTEMS**

Keep your garage organized and clutter-free with our wall-mounted storage systems. Movable hooks, baskets and specialized racks provide easy access to everyday items. Overhead racks are also available for storing bulky seasonal items.

### MAKE IT YOUR OWN — Our

modular, wall-mounted organization systems maximize space while minimizing clutter. Start with our durable PVC statwall panels as your base then add your choice of accessories.