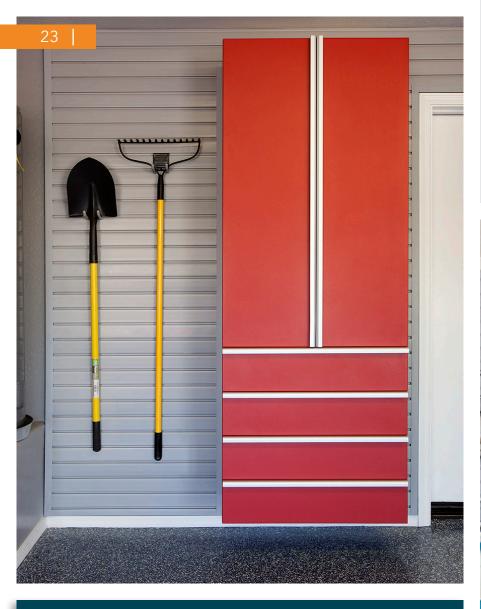

# **STORAGE SYSTEMS**

Keep your garage organized and clutter-free with our wall-mounted storage systems. Movable hooks, baskets and specialized racks provide easy access to everyday items. Overhead racks are also available for storing bulky seasonal items.

### MAKE IT YOUR OWN — Our

modular, wall-mounted organization systems maximize space while minimizing clutter. Start with our durable PVC statwall panels as your base then add your choice of accessories.