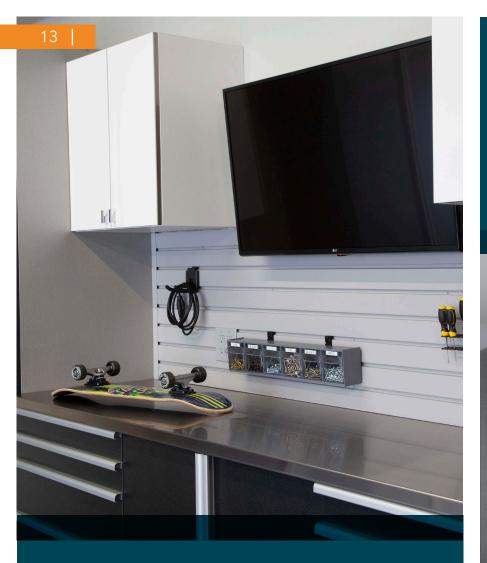

# **STORAGE SYSTEMS**

Keep your garage organized and clutter-free with our wall-mounted storage systems. Movable hooks, baskets and specialized racks provide easy access to everyday items. Overhead racks are also available for storing bulky seasonal items.

### MAKE IT YOUR OWN — Our

modular, wall-mounted organization systems maximize space while minimizing clutter. Start with our durable PVC statwall panels as your base then add your choice of accessories.

Accessories simply snap into place without tools and can be easily rearranged as your storage needs change.