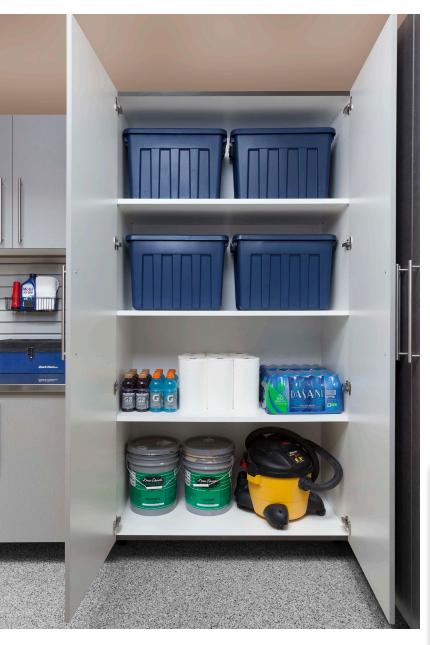

# CABINETRY

Our superior-grade cabinets bring luxury to your garage while providing the best protection for your stored items. Wall-mounted construction prevents water damage and makes cleaning your garage simple.

# **PRODUCT HIGHLIGHTS**

Our complete line of garage cabinets and organization systems provide the most effective solution to your garage storage woes.

**CABINET ACCESS** — Full-swing door hinges allow doors to open wide for easy access. Additionally, cabinets can be constructed without a center dividing post to provide unobstructed access to the entire shelf width and all for storage of larger objects. **SHELVING** — One-inch fixed and adjustable shelving is 25 percent thicker than the industry standard and has a load-bearing capacity of 100 pounds.