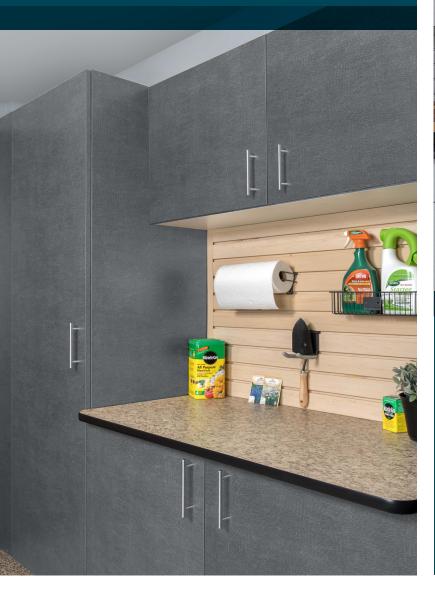

# **CUSTOM WORKBENCHES**

Create a hobby space or custom work center with our versatile workbench options. Multi-sized drawers, doors, sink base cabinets and custom counters are designed with your lifestyle in mind.

**STAINLESS STEEL** countertops add a modern industrial feel to the garage. Stainless steel is a non-porous and stain-resistant material that is also incredibly durable. This countertop blends harmoniously with many different colors, making it a good fit for your own unique design. MILANO QUARTZ laminate countertops are built to last. They are constructed with the same features of Ebony Star, including the thick edgebanding, but are meant to pair with our warm-toned brown cabinet colors.

**EBONY STAR** laminate countertops are a smart addition to your workbench. This countertop is pairs perfectly with our graytoned cabinetry. It is accented by a thick, rounded edgebanding that provides extra durability for all uses. BUTCHER BLOCK countertops were originally used in butcher shops for cutting meats and have evolved into a beautiful-yetpractical multipurpose work surface. This natural wood countertop adds character to your garage.