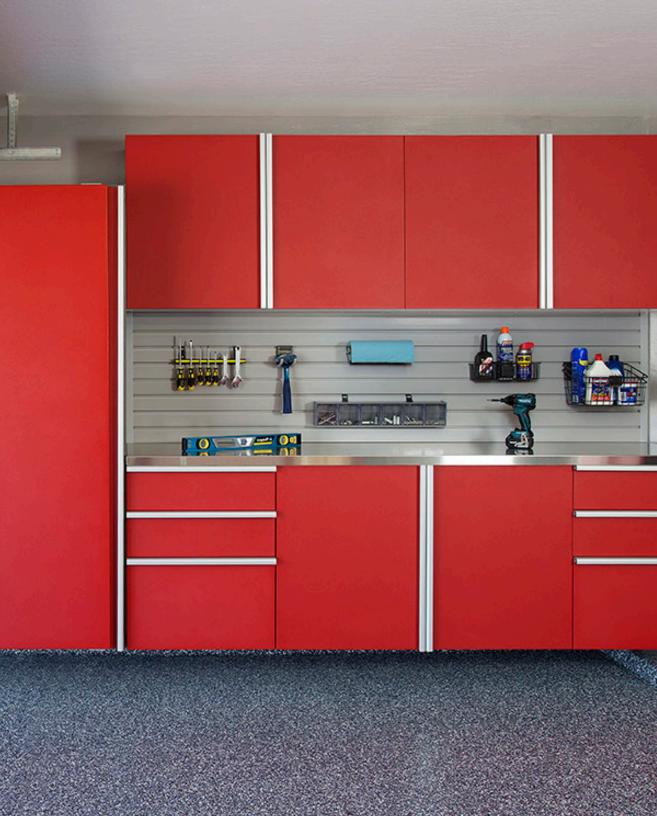

# CABINETRY

Our superior-grade cabinets bring luxury to your garage while providing the best protection for your stored items. Wall-mounted construction prevents water damage and makes cleaning your garage simple.

# **PRODUCT HIGHLIGHTS**

Our complete line of garage cabinets and organization systems provide the most effective solution to your garage storage woes.

**CABINET ACCESS** — Full-swing door hinges allow doors to open wide for easy access. Additionally, cabinets can be constructed without a center dividing post to provide unobstructed access to the entire shelf width and all for storage of larger objects. **SHELVING** — One-inch fixed and adjustable shelving is 25 percent thicker than the industry standard and has a load-bearing capacity of 100 pounds.