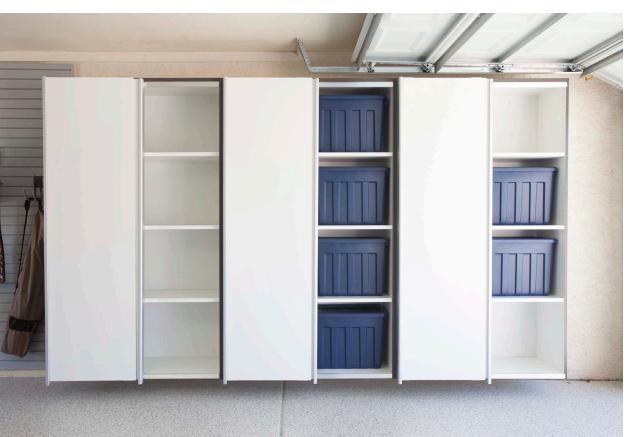

# **PRODUCT HIGHLIGHTS**

Our complete line of garage cabinets and organization systems provide the most effective solution to your garage storage woes.

**CABINET ACCESS** — Full-swing door hinges allow doors to open wide for easy access. Additionally, cabinets can be constructed without a center dividing post to provide unobstructed access to the entire shelf width and all for storage of larger objects. **SHELVING** — One-inch fixed and adjustable shelving is 25 percent thicker than the industry standard and has a load-bearing capacity of 100 pounds.

**DRAWERS** — All drawers include fullextension runners for easy access to all of your stored items.

Let us transform your garage into a functional extension of your home. Our customized solutions allow us to create an organization system to meet all of your storage needs.

Ready to simplify your life? Schedule your consultation today!

**CUSTOM SIZING** — A wide variety of cabinet heights, depths and widths allows for endless design possibilities and customization. Extra deep cabinets have enough room to fit large storage bins on a shelf, doubling the capacity of the competitors' cabinets.