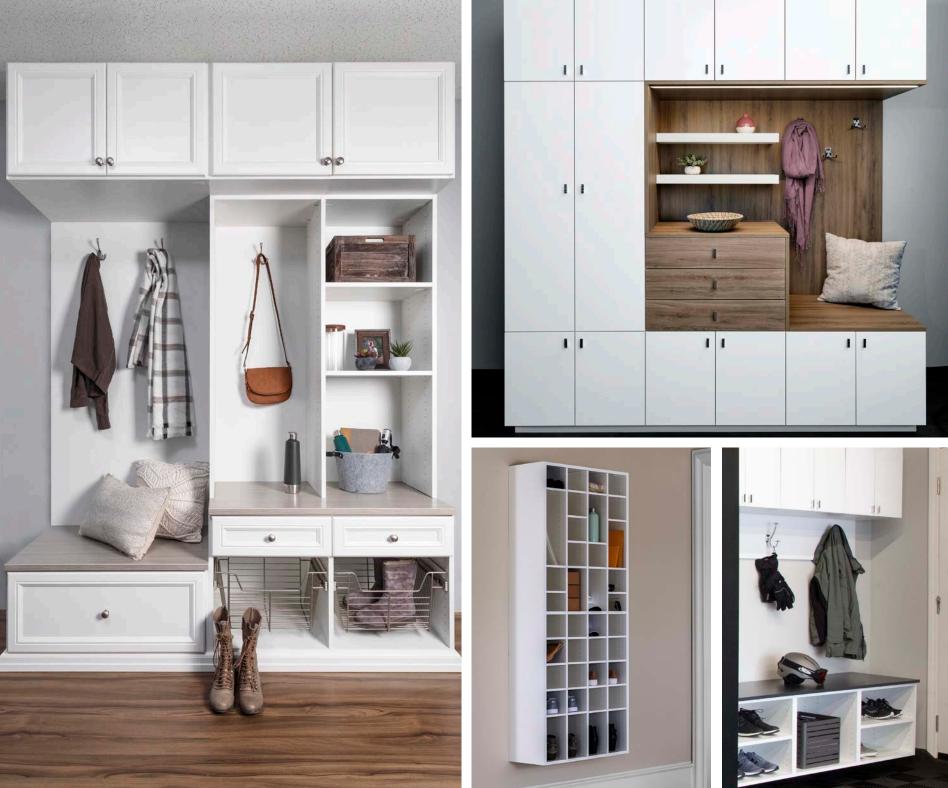

# MUDROOMS

Mudroom drop zones are the home's first line of defense against the elements. It's where kids toss their sneakers after an afternoon outside and where rain boots and coats dry out after a rainstorm. A mudroom is a smart and stylish way to add efficiency to your home.

Reolefineol Space

Whether you are looking for an area to store your daily items or you need a space that can work for you throughout the seasons, a mudroom is the perfect option. We offer a nearly endless list of ways that we can make your day more functional and less chaotic.

# **CLOSET ACCESSORIES**

Enhance your closet by using our coordinating accessories: handles, shoe storage, jewelry organizers, hampers and much more. Our accessories will fine-tune your storage, keeping your closet clutter-free and functional.

The Symphony Organizer is an innovative way to take full advantage of any empty wall space in your home in order to maximize your storage options. The Symphony comes in several size options and is able to be customized to your needs through the adjustable accessories that are available.