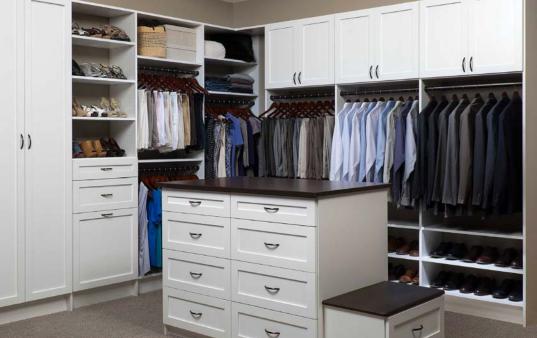

# CLOSETS

Reach a new level of organization with our innovative custom closet systems. Designed to fit in any space big or small, we will work with you to transform your cluttered closet into a well-organized space that meets both your style and budget.

A custom-designed closet is the perfect place to showcase your incredible sense of style. Whether you have a walk-in closet, reach-in closet or something in between, we can truly customize your space to create more storage and ease in your daily routine.