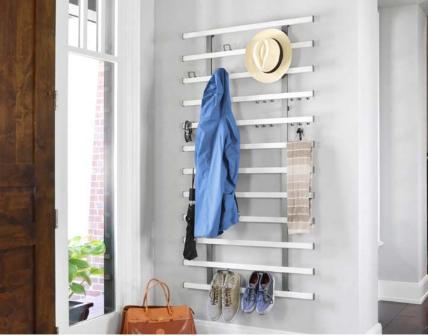

The Symphony Organizer is an innovative way to take full advantage of any empty wall space in your home in order to maximize your storage options. The Symphony comes in several size options and is able to be customized to your needs through the adjustable accessories that are available.