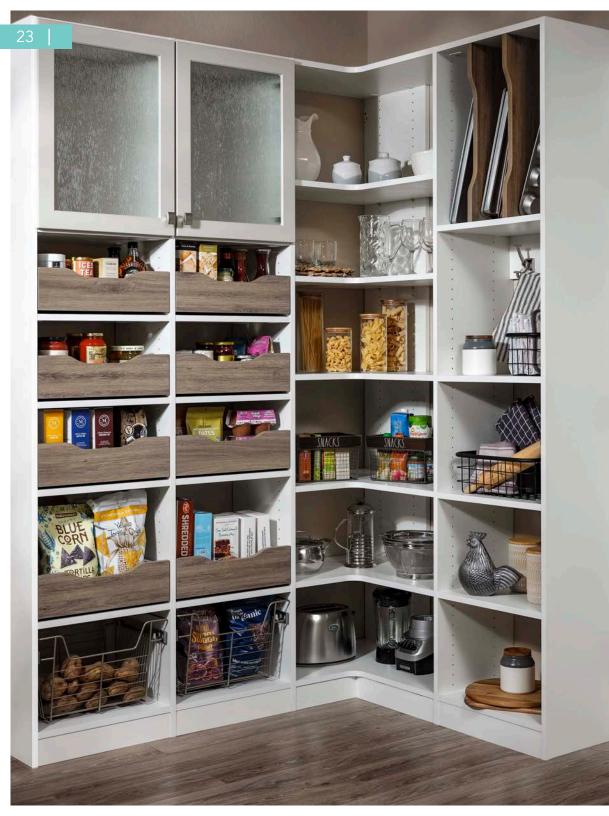

# PANTRIES

The kitchen is the heart of the home. We have expertly designed our pantry products to create visibility and reachability for a more efficient, wellorganized kitchen space.

Elegant Organization

Your kitchen pantry is an important space within your home. Keep it organized throughout the day with the help of our custom designed shelving, dividers and baskets. Add a counter for extra space for your most used items or incorporate drawers for easy access to your everyday essentials.

Add divided shelves into your pantry design for a practical & fun design element.