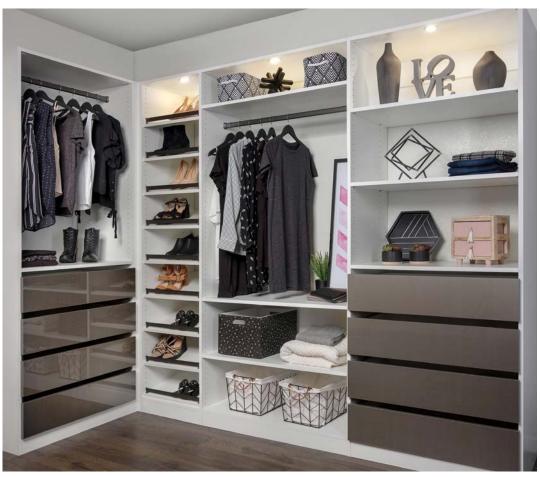

# CLOSETS

Reach a new level of organization with our innovative custom closet systems. Designed to fit in any space big or small, we will work with you to transform your cluttered closet into a well-organized space that meets both your style and budget.

A custom-designed closet is the perfect place to showcase your incredible sense of style. Whether you have a walk-in closet, reach-in closet or something in between, we can truly customize your space to create more storage and ease in your daily routine.

Contact us today to schedule your free in-home design consultation!