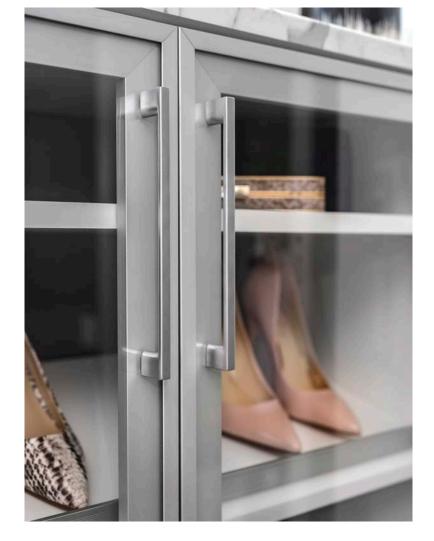

# **CLOSET ACCESSORIES**

Enhance your closet by using our coordinating accessories: handles, shoe storage, jewelry organizers, hampers and much more. Our accessories will fine-tune your storage, keeping your closet clutter-free and functional.

## HANDLES & KNOBS

for any custom storage design.

† Available in Brushed Chrome & Matte Nickel

¶ Available in Chrome, Brushed Chrome, Matte Nickel, Bronze

‡ Available in all colors except Graphite

§ Available in Chrome only + Compact size also available

#### **IN-HOME ACCESSORIES** cont.

Where style meets functionality-- our hardware accessories enhance the capabilities of your custom storage design while also providing both a contemporary and timeless appeal. Each of our hardware accessories comes in multiple finishes, each one being a luxurious addition to your home.