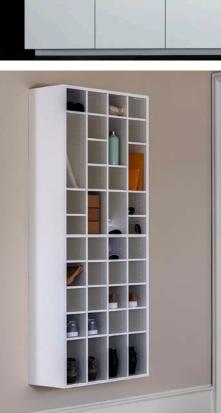

The Symphony Organizer is an innovative way to take full advantage of any empty wall space in your home in order to maximize your storage options. The Symphony comes in several size options and is able to be customized to your needs through the adjustable accessories that are available.