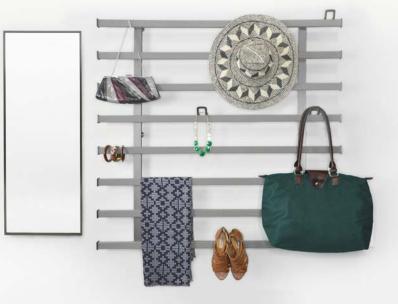

# **CLOSET ACCESSORIES**

Enhance your closet by using our coordinating accessories: handles, shoe storage, jewelry organizers, hampers and much more. Our accessories will fine-tune your storage, keeping your closet clutter-free and functional.

The Symphony Organizer is an innovative way to take full advantage of any empty wall space in your home in order to maximize your storage options. The Symphony comes in several size options and is able to be customized to your needs through the adjustable accessories that are available.