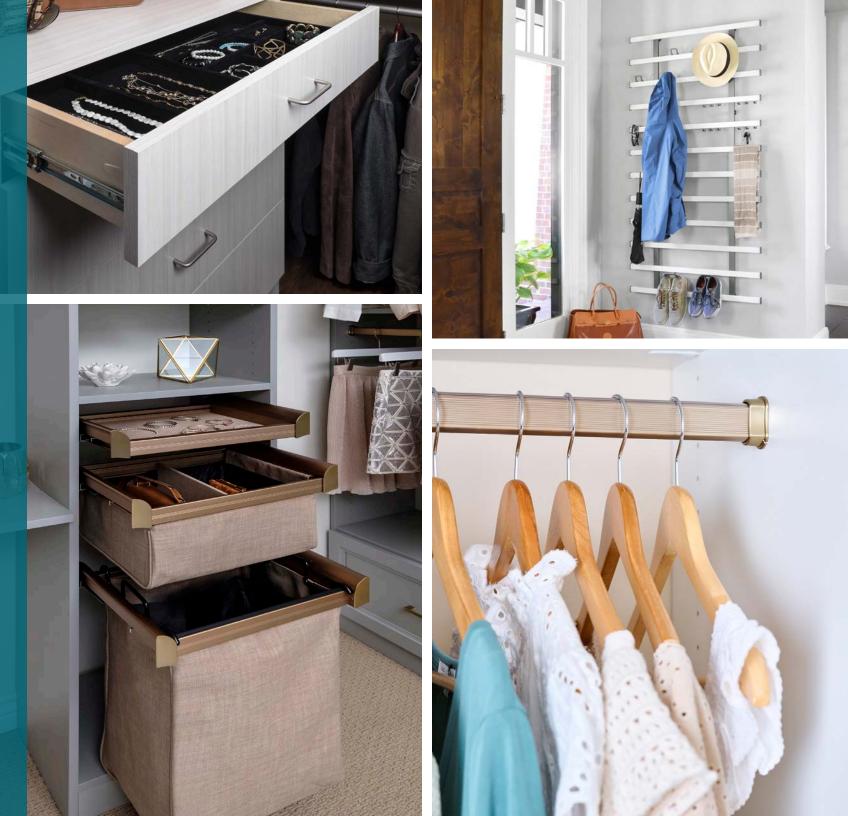

# **CLOSET ACCESSORIES**

Enhance your closet by using our coordinating accessories: handles, shoe storage, jewelry organizers, hampers and much more. Our accessories will fine-tune your storage, keeping your closet clutter-free and functional.

#### **IN-HOME ACCESSORIES** cont.

Where style meets functionality-- our hardware accessories enhance the capabilities of your custom storage design while also providing both a contemporary and timeless appeal. Each of our hardware accessories comes in multiple finishes, each one being a luxurious addition to your home.

The Symphony Organizer is an innovative way to take full advantage of any empty wall space in your home in order to maximize your storage options. The Symphony comes in several size options and is able to be customized to your needs through the adjustable accessories that are available.