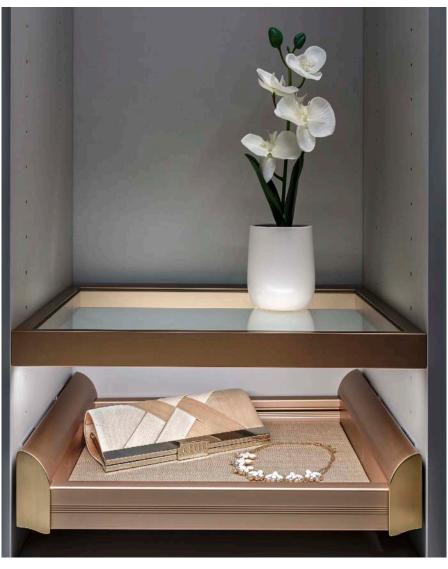

# **CLOSET ACCESSORIES**

Enhance your closet by using our coordinating accessories: handles, shoe storage, jewelry organizers, hampers and much more. Our accessories will fine-tune your storage, keeping your closet clutter-free and functional.

#### **IN-HOME ACCESSORIES** cont.

Where style meets functionality-- our hardware accessories enhance the capabilities of your custom storage design while also providing both a contemporary and timeless appeal. Each of our hardware accessories comes in multiple finishes, each one being a luxurious addition to your home.

The Symphony Organizer is an innovative way to take full advantage of any empty wall space in your home in order to maximize your storage options. The Symphony comes in several size options and is able to be customized to your needs through the adjustable accessories that are available.