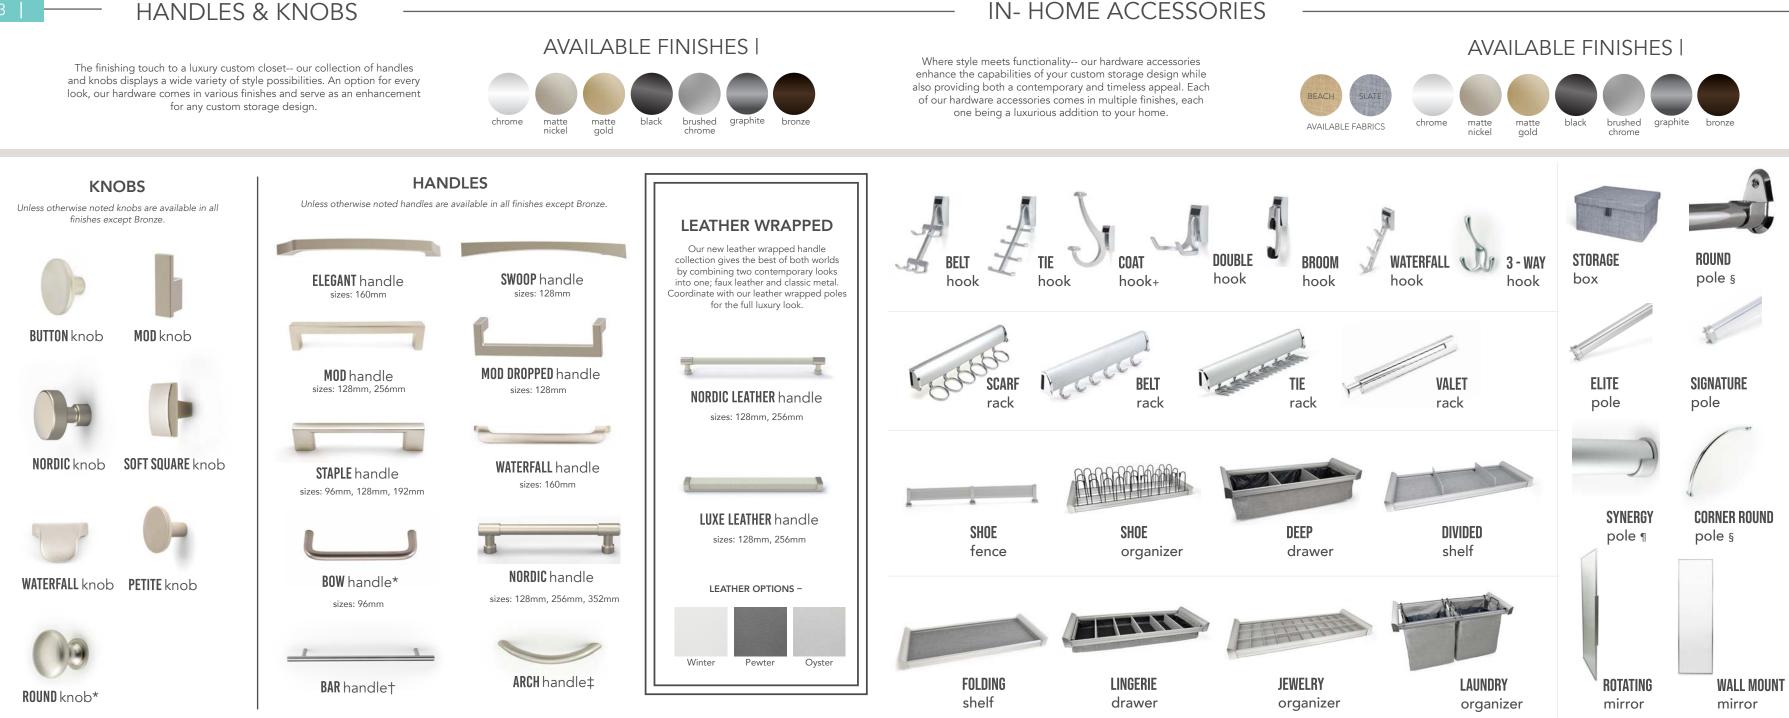

# **CLOSET ACCESSORIES**

Enhance your closet by using our coordinating accessories: handles, shoe storage, jewelry organizers, hampers and much more. Our accessories will fine-tune your storage, keeping your closet clutter-free and functional.

## HANDLES & KNOBS

for any custom storage design.

† Available in Brushed Chrome & Matte Nickel

¶ Available in Chrome, Brushed Chrome, Matte Nickel, Bronze

‡ Available in all colors except Graphite

§ Available in Chrome only + Compact size also available

#### **IN-HOME ACCESSORIES** cont.

Where style meets functionality-- our hardware accessories enhance the capabilities of your custom storage design while also providing both a contemporary and timeless appeal. Each of our hardware accessories comes in multiple finishes, each one being a luxurious addition to your home.

### AVAILABLE FINISHES |

AVAILABLE LEATHER OPTIONS

\* Available in Chrome only † Available in Brushed Chrome, Matte Nickel ^ Available in Chrome, Bronze § Available in Matte Nickel, Chrome, Bronze ¶ Available in Matte Nickel, Brushed Chrome, & Bronze