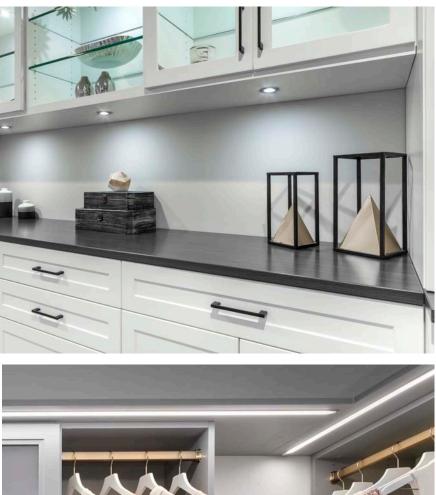

# LIGHTING OPTIONS

Custom lighting is the perfect finishing touch for any luxury closet. With both options of strip lighting and puck lights in addition to lighted shelves, the possibilities are truly endless! Wanting a stand-out look? We also offer vertical lighting that will bring a modern, stunning appeal to any space. Create a show-stopping look for your home that truly highlights your custom storage.