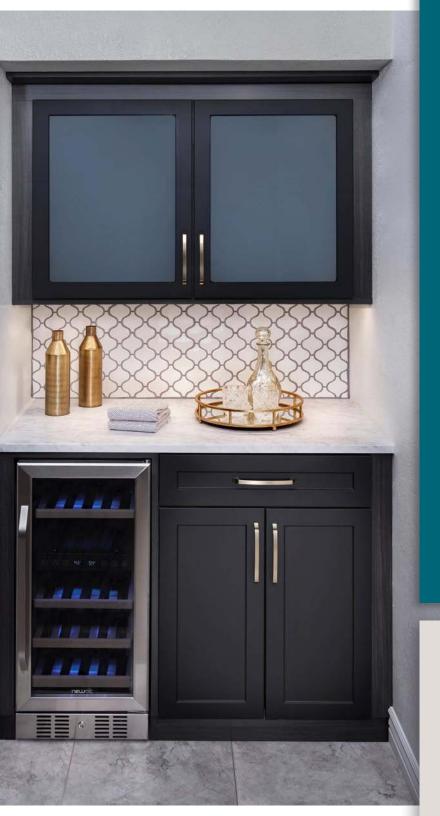

# **ENHANCE YOUR DESIGN**

More is more and with our line of enhancements you can turn up the elegance in every space of your home. Brighten up your life with lighting, add beauty with metal framed doors or dare to be bold with a custom countertop. The possibilities are endless!

# METAL FRAMED DOORS

Metal Frame Doors are a unique way to truly elevate your custom storage to the next level. With a variety of finish options, there is a perfect look for every style. Where refinement meets practicality, Metal Frame Doors are the final touch that add a luxurious feel to any space.