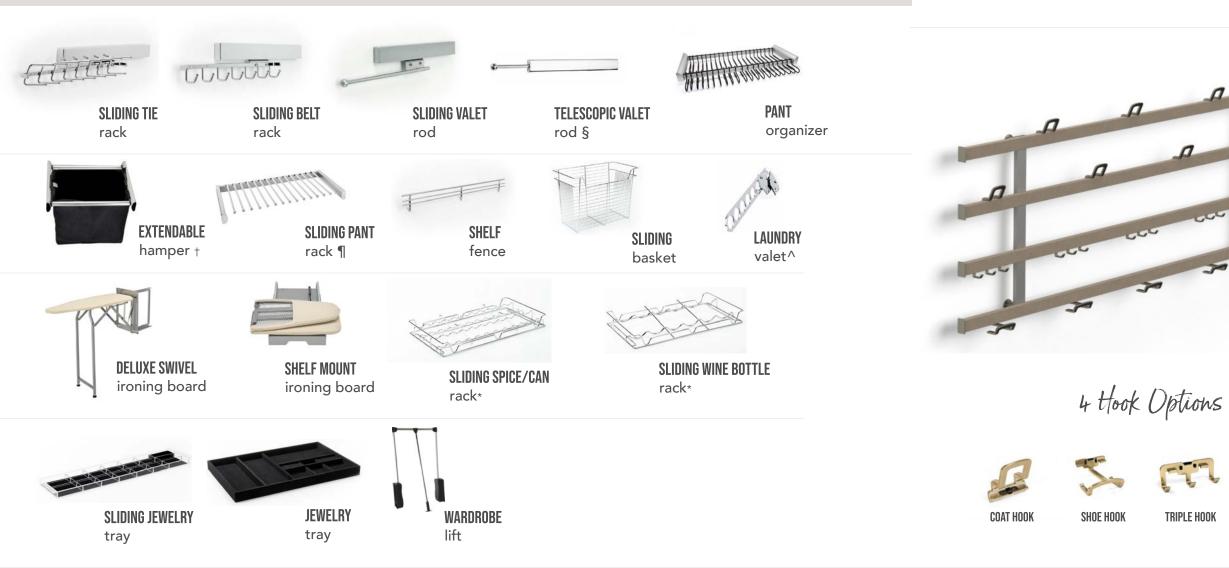

# **CLOSET ACCESSORIES**

Enhance your closet by using our coordinating accessories: handles, shoe storage, jewelry organizers, hampers and much more. Our accessories will fine-tune your storage, keeping your closet clutter-free and functional.

#### **IN-HOME ACCESSORIES** cont.

Where style meets functionality-- our hardware accessories enhance the capabilities of your custom storage design while also providing both a contemporary and timeless appeal. Each of our hardware accessories comes in multiple finishes, each one being a luxurious addition to your home.

### AVAILABLE FINISHES |

AVAILABLE LEATHER OPTIONS

\* Available in Chrome only † Available in Brushed Chrome, Matte Nickel ^ Available in Chrome, Bronze § Available in Matte Nickel, Chrome, Bronze ¶ Available in Matte Nickel, Brushed Chrome, & Bronze

The Symphony Organizer is an innovative way to take full advantage of any empty wall space in your home in order to maximize your storage options. The Symphony comes in several size options and is able to be customized to your needs through the adjustable accessories that are available.