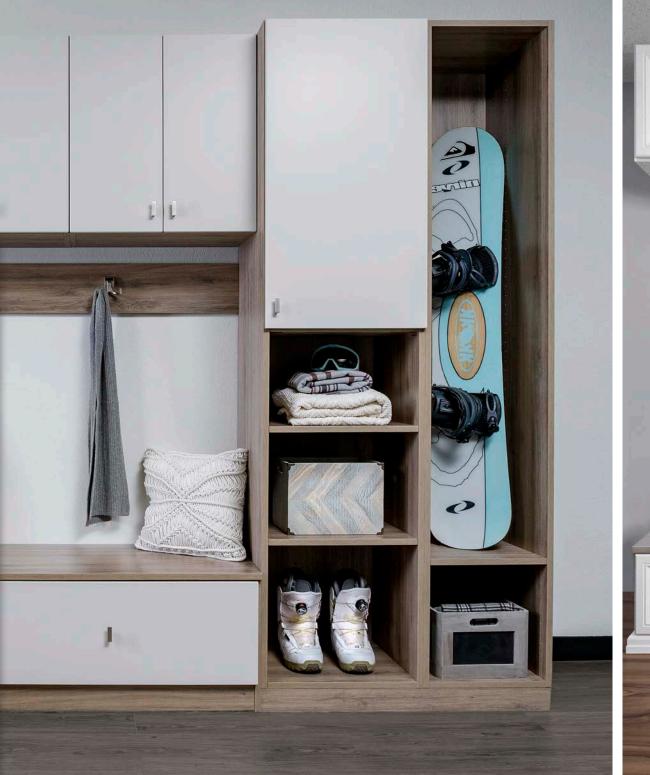

# MUDROOMS

Mudroom drop zones are the home's first line of defense against the elements. It's where kids toss their sneakers after an afternoon outside and where rain boots and coats dry out after a rainstorm. A mudroom is a smart and stylish way to add efficiency to your home.

Reolefineol Space

Whether you are looking for an area to store your daily items or you need a space that can work for you throughout the seasons, a mudroom is the perfect option. We offer a nearly endless list of ways that we can make your day more functional and less chaotic.