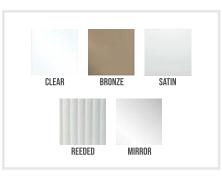

# METAL FRAMED DOORS

Metal Frame Doors are a unique way to truly elevate your custom storage to the next level. With a variety of finish options, there is a perfect look for every style. Where refinement meets practicality, Metal Frame Doors are the final touch that add a luxurious feel to any space.

## Step 2 - Choose the Finish

## Step3 - Choose the Insert