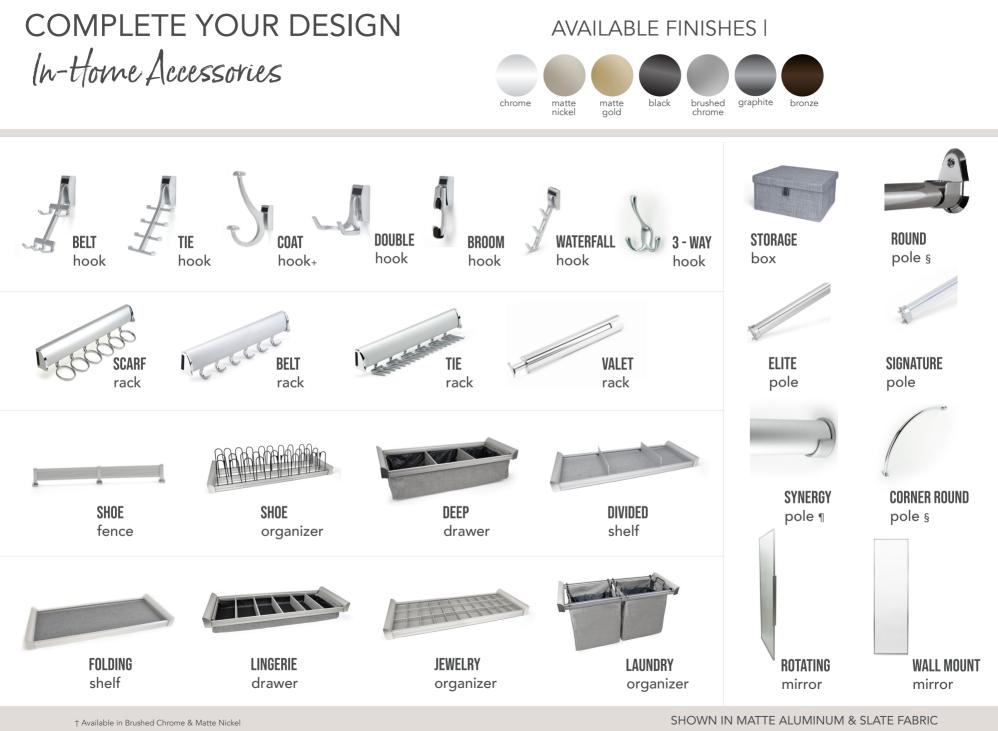

‡ Available in all colors except Graphite

 $\P$  Available in Chrome, Brushed Chrome, Matte Nickel, Bronze

§ Available in Chrome only

+ Compact size also available